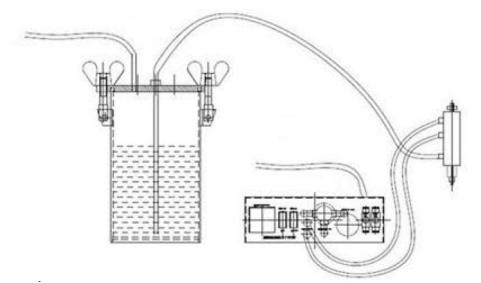

## The Working Principle:

- 1. Put the glue inside the syringe, cover it with the lid, and install it on the fixture.
- 2. Adjust the controller according to demanded glue amount in the unit product, and save the data when setting is finished.
- 3. Make trial production to check if everything goes well

## **Main Configuration:**

1. Valve 2. Needle 3. Syringe 4. Controller